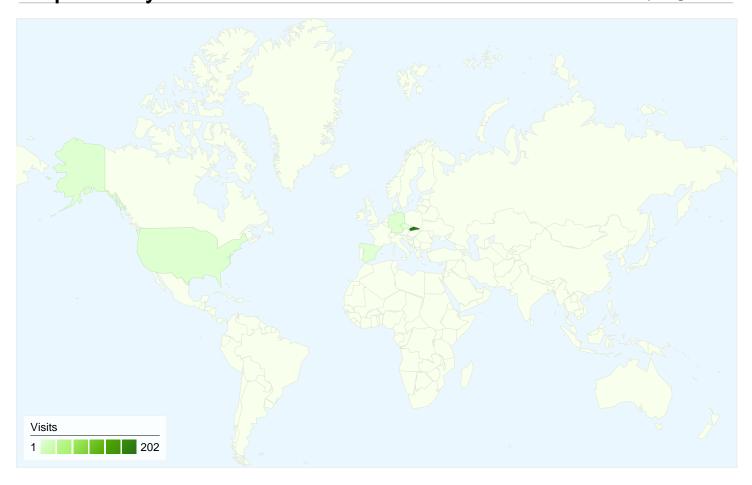

## 211 visits came from 5 countries/territories

| Site Usage                          |                                                  |                                                       |             |                                                       |                       |                                                      |  |
|-------------------------------------|--------------------------------------------------|-------------------------------------------------------|-------------|-------------------------------------------------------|-----------------------|------------------------------------------------------|--|
| Visits 211 % of Site Total: 100.00% | Pages/Visit<br>6.46<br>Site Avg:<br>6.46 (0.00%) | Avg. Time on Site 00:03:51 Site Avg: 00:03:51 (0.00%) |             | % New Visits<br>54.98%<br>Site Avg:<br>54.98% (0.00%) | <b>42.18</b> Site Avg | Bounce Rate<br>42.18%<br>Site Avg:<br>42.18% (0.00%) |  |
| Country/Territory                   |                                                  | Visits                                                | Pages/Visit | Avg. Time on<br>Site                                  | % New Visits          | Bounce Rate                                          |  |
| Slovakia                            |                                                  | 202                                                   | 6.18        | 00:03:36                                              | 53.96%                | 42.08%                                               |  |
| United States                       |                                                  | 4                                                     | 26.50       | 00:21:15                                              | 75.00%                | 0.00%                                                |  |
| Germany                             |                                                  | 3                                                     | 2.00        | 00:00:03                                              | 66.67%                | 66.67%                                               |  |
| Czech Republic                      |                                                  | 1                                                     | 1.00        | 00:00:00                                              | 100.00%               | 100.00%                                              |  |
| Spain                               |                                                  | 1                                                     | 1.00        | 00:00:00                                              | 100.00%               | 100.00%                                              |  |
|                                     |                                                  |                                                       |             |                                                       |                       | 1 - 5 of 5                                           |  |