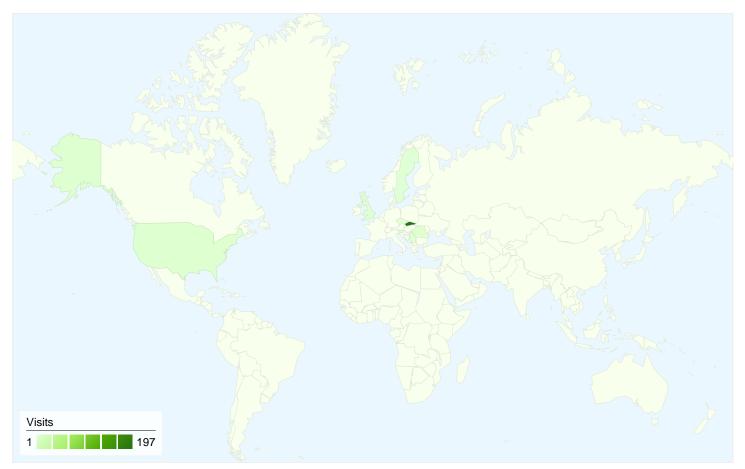

## www.pticie.sk Map Overlay

## 211 visits came from 8 countries/territories

## Site Usage

| Visits<br>211<br>% of Site Total:<br>100.00% | Pages/Visit<br>7.74<br>Site Avg:<br>7.74 (0.00%) | Avg. Time on Site<br>00:03:42<br>Site Avg:<br>00:03:42 (0.00%) |             | % New Visits<br>52.61%<br>Site Avg:<br>52.61% (0.00%) | <b>39.81</b><br>Site Avg | Bounce Rate<br>39.81%<br>Site Avg:<br>39.81% (0.00%) |  |
|----------------------------------------------|--------------------------------------------------|----------------------------------------------------------------|-------------|-------------------------------------------------------|--------------------------|------------------------------------------------------|--|
| Country/Territory                            |                                                  | Visits                                                         | Pages/Visit | Avg. Time on<br>Site                                  | % New Visits             | Bounce Rate                                          |  |
| Slovakia                                     |                                                  | 197                                                            | 8.02        | 00:03:40                                              | 51.78%                   | 39.59%                                               |  |
| United States                                |                                                  | 4                                                              | 1.00        | 00:00:00                                              | 75.00%                   | 100.00%                                              |  |
| Romania                                      |                                                  | 3                                                              | 3.00        | 00:00:13                                              | 33.33%                   | 0.00%                                                |  |
| Czech Republic                               |                                                  | 2                                                              | 7.50        | 00:17:58                                              | 50.00%                   | 0.00%                                                |  |
| United Kingdom                               |                                                  | 2                                                              | 10.50       | 00:08:58                                              | 50.00%                   | 0.00%                                                |  |
| Serbia                                       |                                                  | 1                                                              | 1.00        | 00:00:00                                              | 100.00%                  | 100.00%                                              |  |
| Slovenia                                     |                                                  | 1                                                              | 1.00        | 00:00:00                                              | 100.00%                  | 100.00%                                              |  |
| Sweden                                       |                                                  | 1                                                              | 4.00        | 00:02:02                                              | 100.00%                  | 0.00%                                                |  |
|                                              |                                                  |                                                                |             |                                                       |                          | 1 - 8 of 8                                           |  |