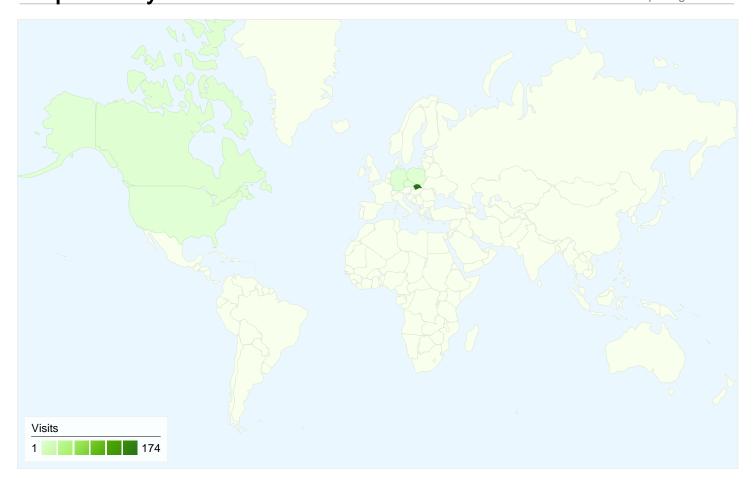

## 185 visits came from 6 countries/territories

| Site Usage                          |                                                  |                                                                |             |                                                       |                       |                                                      |  |
|-------------------------------------|--------------------------------------------------|----------------------------------------------------------------|-------------|-------------------------------------------------------|-----------------------|------------------------------------------------------|--|
| Visits 185 % of Site Total: 100.00% | Pages/Visit<br>8.21<br>Site Avg:<br>8.21 (0.00%) | Avg. Time on Site<br>00:03:31<br>Site Avg:<br>00:03:31 (0.00%) |             | % New Visits<br>44.32%<br>Site Avg:<br>44.32% (0.00%) | <b>23.24</b> Site Avg | Bounce Rate<br>23.24%<br>Site Avg:<br>23.24% (0.00%) |  |
| Country/Territory                   |                                                  | Visits                                                         | Pages/Visit | Avg. Time on<br>Site                                  | % New Visits          | Bounce Rate                                          |  |
| Slovakia                            |                                                  | 174                                                            | 7.63        | 00:03:34                                              | 43.68%                | 23.56%                                               |  |
| Czech Republic                      |                                                  | 3                                                              | 9.00        | 00:04:23                                              | 33.33%                | 33.33%                                               |  |
| Germany                             |                                                  | 3                                                              | 21.67       | 00:02:48                                              | 33.33%                | 33.33%                                               |  |
| Canada                              |                                                  | 2                                                              | 5.00        | 00:00:23                                              | 100.00%               | 0.00%                                                |  |
| Poland                              |                                                  | 2                                                              | 43.50       | 00:03:44                                              | 50.00%                | 0.00%                                                |  |
| United States                       |                                                  | 1                                                              | 2.00        | 00:00:51                                              | 100.00%               | 0.00%                                                |  |
|                                     |                                                  |                                                                |             |                                                       |                       | 1 - 6 of 6                                           |  |