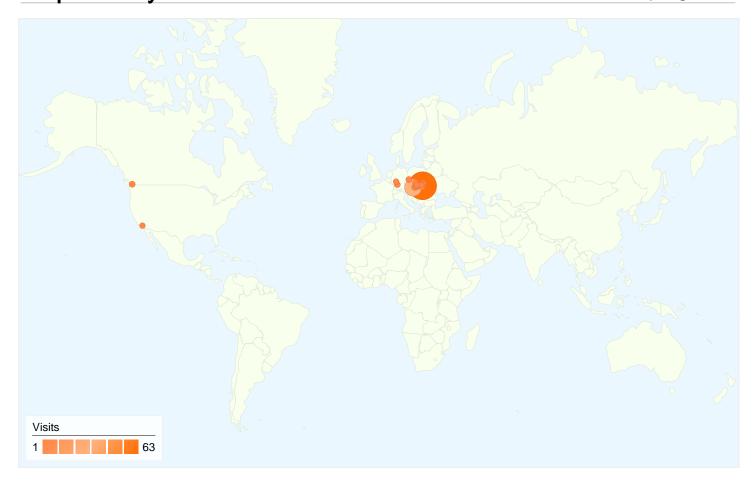

## 185 visits came from 26 cities

| Site Usage                          |                                                  |                             |                                                                                                     |                      |                        |                                                      |  |
|-------------------------------------|--------------------------------------------------|-----------------------------|-----------------------------------------------------------------------------------------------------|----------------------|------------------------|------------------------------------------------------|--|
| Visits 185 % of Site Total: 100.00% | Pages/Visit<br>8.21<br>Site Avg:<br>8.21 (0.00%) | <b>00:03</b> :<br>Site Avg: | Avg. Time on Site 00:03:31 Site Avg: 00:03:31 (0.00%)  % New Visits 44.32% Site Avg: 44.32% (0.00%) |                      | <b>23.24</b> Site Avg: | Bounce Rate<br>23.24%<br>Site Avg:<br>23.24% (0.00%) |  |
| City                                |                                                  | Visits                      | Pages/Visit                                                                                         | Avg. Time on<br>Site | % New Visits           | Bounce Rate                                          |  |
| Michalovce                          |                                                  | 63                          | 7.83                                                                                                | 00:03:56             | 26.98%                 | 15.87%                                               |  |
| Bratislava                          |                                                  | 34                          | 7.50                                                                                                | 00:04:34             | 58.82%                 | 29.41%                                               |  |
| Bratislava                          |                                                  | 32                          | 6.41                                                                                                | 00:02:20             | 46.88%                 | 28.12%                                               |  |
| Liptovsky Mikulas                   |                                                  | 8                           | 4.50                                                                                                | 00:00:50             | 12.50%                 | 0.00%                                                |  |
| Kosice                              |                                                  | 7                           | 6.57                                                                                                | 00:01:09             | 14.29%                 | 14.29%                                               |  |
| Zilina                              |                                                  | 5                           | 9.80                                                                                                | 00:03:24             | 40.00%                 | 0.00%                                                |  |
| Nitra                               |                                                  | 4                           | 3.00                                                                                                | 00:00:23             | 100.00%                | 50.00%                                               |  |
| Banska Bystrica                     |                                                  | 3                           | 19.33                                                                                               | 00:13:19             | 66.67%                 | 33.33%                                               |  |
| (not set)                           |                                                  | 3                           | 14.00                                                                                               | 00:05:57             | 100.00%                | 33.33%                                               |  |