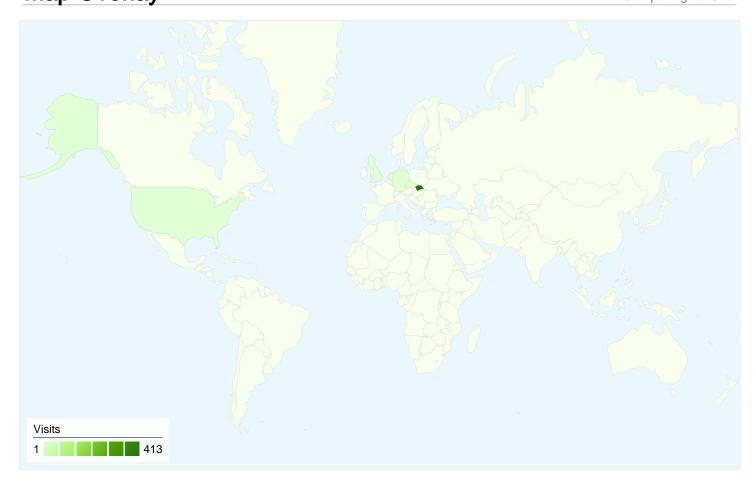

## 424 visits came from 7 countries/territories

| Visits 424 % of Site Total: 100.00% | Pages/Visit<br>10.46<br>Site Avg:<br>10.46 (0.00%) | Avg. Time on Site 00:08:10 Site Avg: 00:08:10 (0.00%) |             | % New Visits<br>29.95%<br>Site Avg:<br>29.95% (0.00%) | <b>19.81</b><br>Site Avg | Bounce Rate<br>19.81%<br>Site Avg:<br>19.81% (0.00%) |  |
|-------------------------------------|----------------------------------------------------|-------------------------------------------------------|-------------|-------------------------------------------------------|--------------------------|------------------------------------------------------|--|
| Country/Territory                   |                                                    | Visits                                                | Pages/Visit | Avg. Time on<br>Site                                  | % New Visits             | Bounce Rate                                          |  |
| Slovakia                            |                                                    | 413                                                   | 10.28       | 00:08:12                                              | 29.06%                   | 19.85%                                               |  |
| Czech Republic                      |                                                    | 3                                                     | 10.67       | 00:05:51                                              | 66.67%                   | 0.00%                                                |  |
| Germany                             |                                                    | 2                                                     | 17.50       | 00:08:46                                              | 50.00%                   | 50.00%                                               |  |
| United Kingdom                      |                                                    | 2                                                     | 48.50       | 00:09:44                                              | 100.00%                  | 0.00%                                                |  |
| (not set)                           |                                                    | 2                                                     | 8.00        | 00:06:17                                              | 0.00%                    | 50.00%                                               |  |
| United States                       |                                                    | 1                                                     | 3.00        | 00:01:43                                              | 100.00%                  | 0.00%                                                |  |
| Netherlands                         |                                                    | 1                                                     | 6.00        | 00:02:45                                              | 100.00%                  | 0.00%                                                |  |
|                                     |                                                    |                                                       |             |                                                       |                          | 1 - 7 of 7                                           |  |